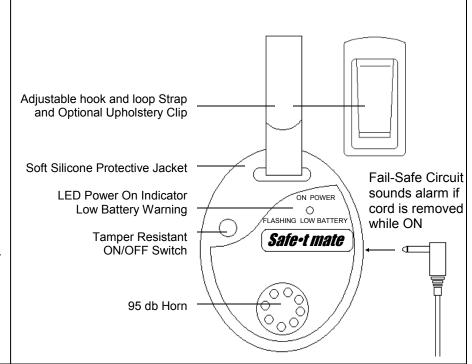

# Model SMABX Alarm Box Features and Operation

Install 9 Volt Battery (included).

Plug cord from floor mat into side of alarm box.

Turn on alarm box by fully depressing button on silicone jacket. LED will glow blue to indicate power is ON.

Test floor mat. Alarm should sound when pressure is applied to mat and automatically silence when pressure is removed.

Test Fail-safe circuit. With alarm box ON, remove cord and alarm should sound.