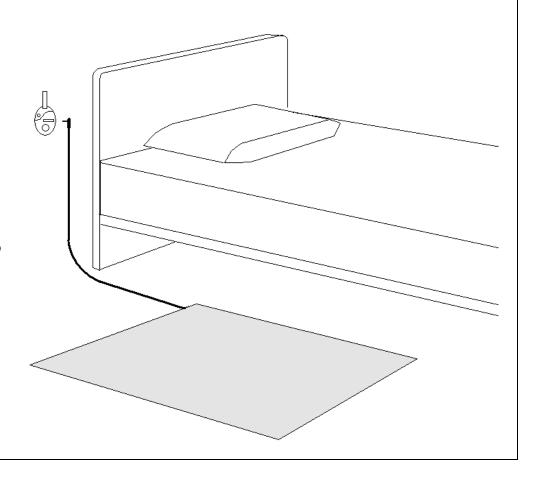

## **Floor Mat Positioning**

Observe where patient's feet normally meet the floor when rising from bed. This is usually mid-way between top and bottom of mattress.

Position center of floor mat at the determined location.

#### TIP...

It's possible that the mat may occasionally shift out of position. It may be beneficial to mark the floor to indicate where the corners of the mat should be located.